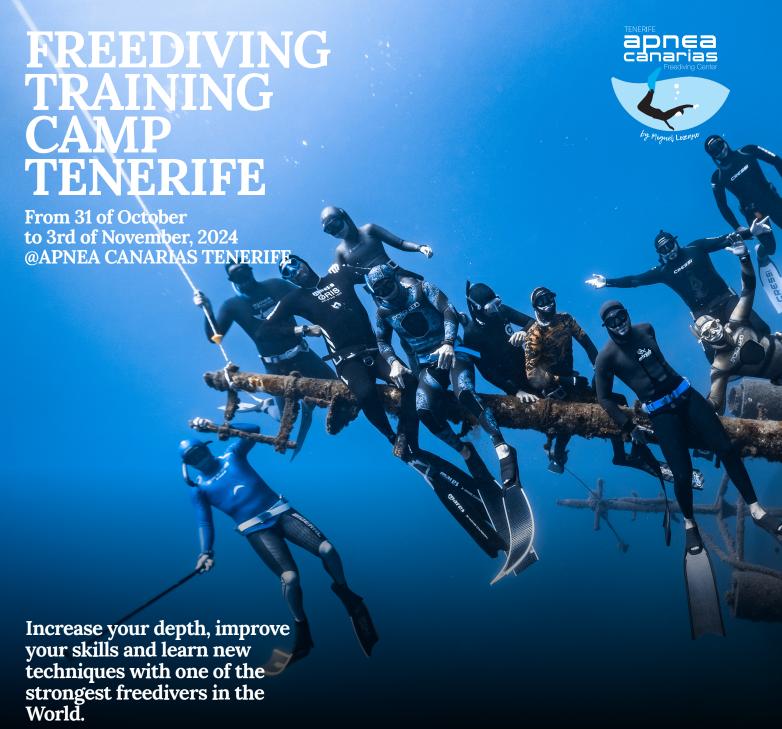

From 31 of October to 3rd of November, 2024, professional freediver Miguel Lozano, third deepest Freediver in the World in Free Immersion, organize a Freediving Training Camp in Radazul (Tenerife) at Apnea Canarias Freediving Center.

Doesn't matter your level. This course is from begginers to competitors. Miguel and his team will work individually in every students needs.