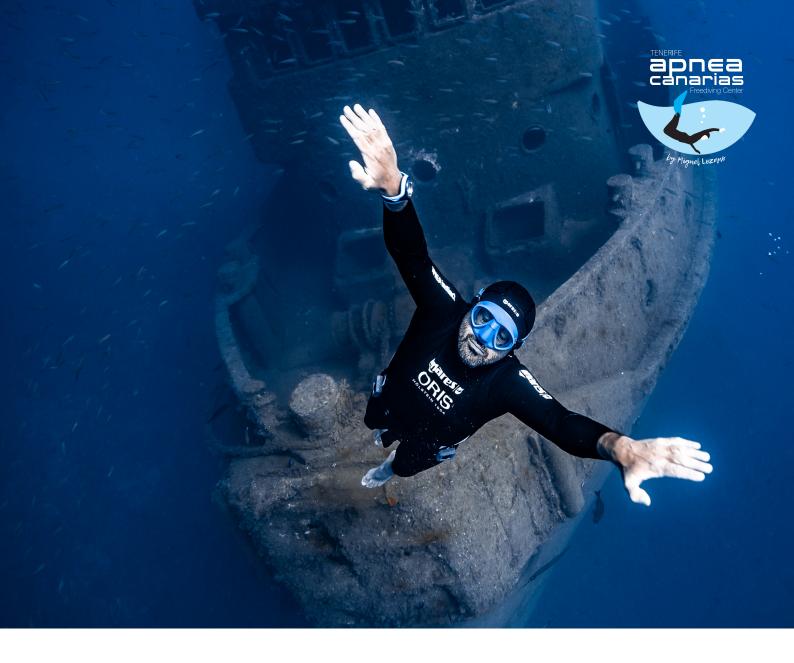

# miguel lozano

**ZUZ4** 

\_FIM **-122m** 

\_CWT **-105m** 

\_CNF **-83m** 

\_STA **8'23''** 