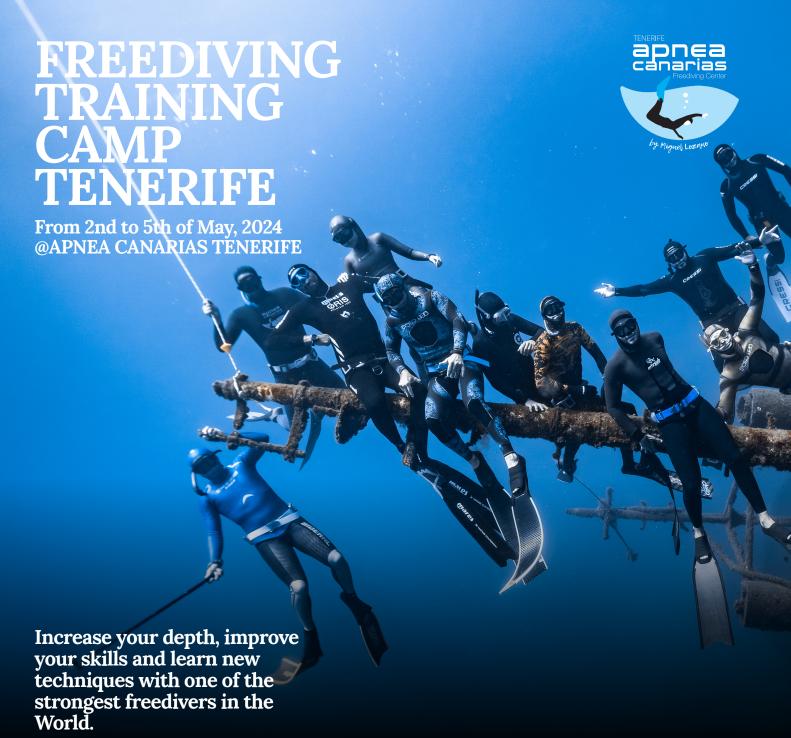

From 2nd to 5th of May, 2024, professional freediver Miguel Lozano, third deepest Freediver in the World in Free Immersion, organize a Freediving Training Camp in Radazul (Tenerife) at Apnea Canarias Freediving Center.

Doesn't matter your level. This course is from begginers to competitors. Miguel and his team will work individually in every students needs.