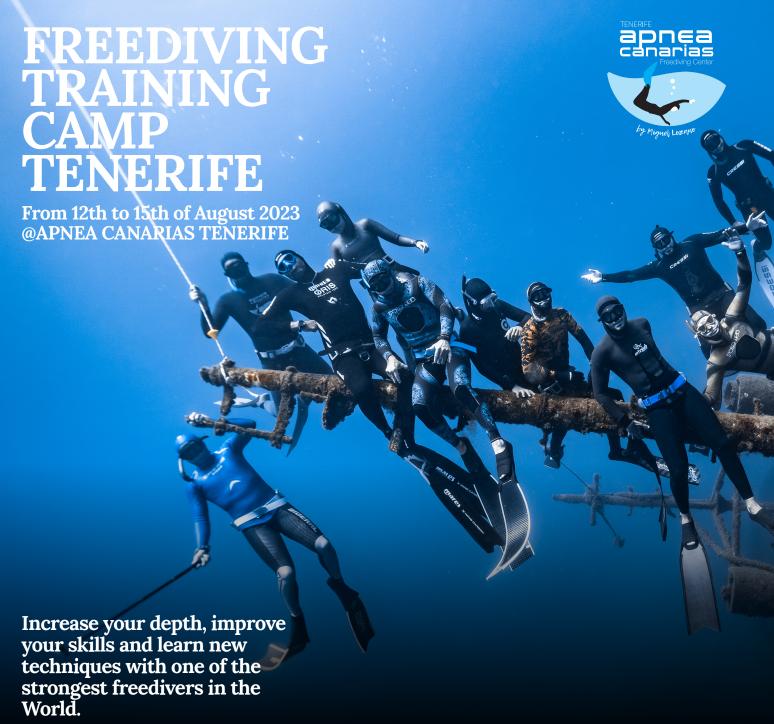

From 12th to 15th of August 2023, professional freediver Miguel Lozano, third deepest Freediver in the World in Free Immersion, organize a Freediving Training Camp in Radazul (Tenerife) at Apnea Canarias Freediving Center.

Doesn't matter your level. This course is from begginers to competitors. Miguel and his team will work individually in every students needs.